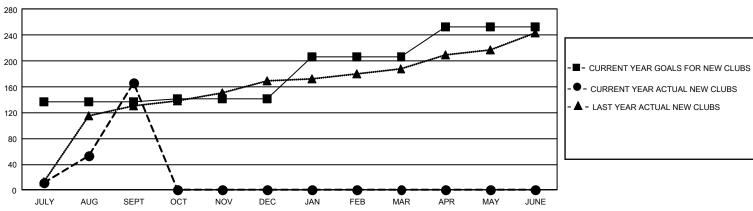

## GAT MONTHLY MEMBERSHIP PROGRESS REPORT

GMT Constitutional Area 6 - S, Group C

REPORT DOES NOT INCLUDE CLUBS IN UNDISTRICTED AREAS.

| Clubs                 |               |           |               | Members               |                          |                         |                                                    |
|-----------------------|---------------|-----------|---------------|-----------------------|--------------------------|-------------------------|----------------------------------------------------|
| RESULTS FOR 2023-2024 |               |           |               | RESULTS FOR 2023-2024 |                          |                         |                                                    |
| QUARTER               | NEW CLUB GOAL | NEW CLUBS | DROPPED CLUBS | QUARTER               | EMBER GROWTH NET<br>GOAL | MEMBER GROWTH<br>ACTUAL | DROPPED MEMBERS<br>ACTUAL (including<br>transfers) |
| JULY/AUG/SEPT         | 408           | 166       | 36            | JULY/AUG/SEPT         | 1804                     | 6,399                   | 2,198                                              |
| OCT/NOV/DEC           | 15            | 0         | 0             | OCT/NOV/DEC           | 957                      | 0                       | 0                                                  |
| JAN/FEB/MAR           | 195           | 0         | 0             | JAN/FEB/MAR           | 879                      | 0                       | 0                                                  |
| APR/MAY/JUNE          | 141           | 0         | 0             | APR/MAY/JUNE          | 615                      | 0                       | 0                                                  |