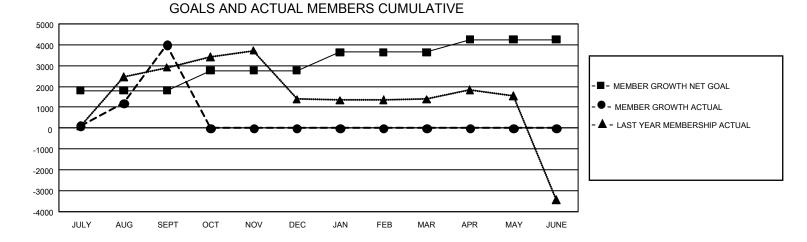

## GAT MONTHLY MEMBERSHIP PROGRESS REPORT

GMT Constitutional Area 6 - S, Group C

REPORT DOES NOT INCLUDE CLUBS IN UNDISTRICTED AREAS.

| Clubs                 |               |           |               | Members               |                          |                         |                                                    |
|-----------------------|---------------|-----------|---------------|-----------------------|--------------------------|-------------------------|----------------------------------------------------|
| RESULTS FOR 2023-2024 |               |           |               | RESULTS FOR 2023-2024 |                          |                         |                                                    |
| QUARTER               | NEW CLUB GOAL | NEW CLUBS | DROPPED CLUBS | QUARTER               | EMBER GROWTH NET<br>GOAL | MEMBER GROWTH<br>ACTUAL | DROPPED MEMBERS<br>ACTUAL (including<br>transfers) |
| JULY/AUG/SEPT         | 408           | 166       | 36            | JULY/AUG/SEPT         | 1804                     | 6,399                   | 2,198                                              |
| OCT/NOV/DEC           | 15            | 0         | 0             | OCT/NOV/DEC           | 957                      | 0                       | 0                                                  |
| JAN/FEB/MAR           | 195           | 0         | 0             | JAN/FEB/MAR           | 879                      | 0                       | 0                                                  |
| APR/MAY/JUNE          | 141           | 0         | 0             | APR/MAY/JUNE          | 615                      | 0                       | 0                                                  |